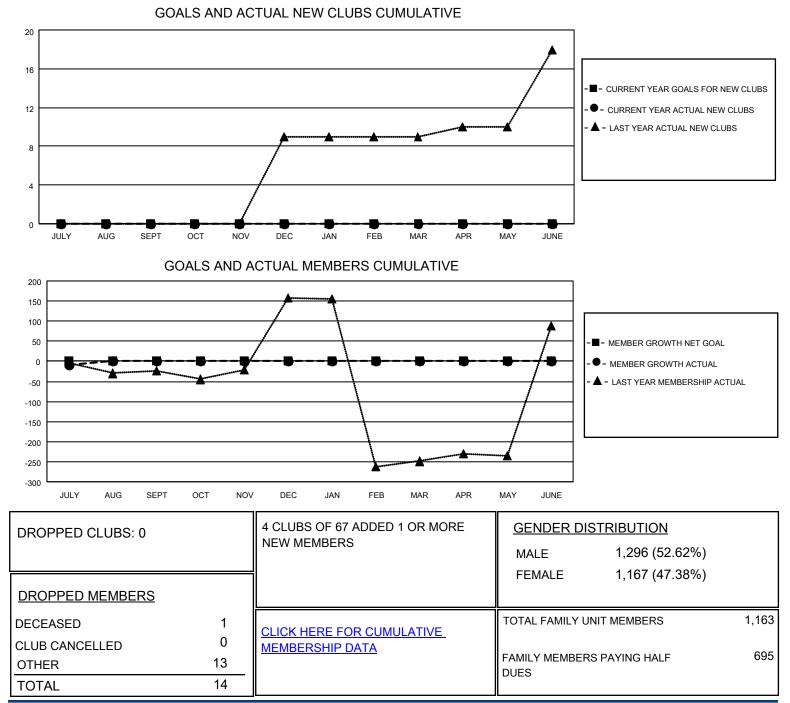

## LOCATION PHILIPPINES

District 301 E

Results as of: 7/31/2021

| Clubs                 |               |           |               | Members               |                         |                         |                                                    |
|-----------------------|---------------|-----------|---------------|-----------------------|-------------------------|-------------------------|----------------------------------------------------|
| RESULTS FOR 2021-2022 |               |           |               | RESULTS FOR 2021-2022 |                         |                         |                                                    |
| QUARTER               | NEW CLUB GOAL | NEW CLUBS | DROPPED CLUBS | QUARTER MEN           | MBER GROWTH NET<br>GOAL | MEMBER GROWTH<br>ACTUAL | DROPPED<br>MEMBERS ACTUAL<br>(including transfers) |
| JULY/AUG/SEPT         | 0             | 0         | 0             | JULY/AUG/SEPT         | 0                       | 10                      | 14                                                 |
| OCT/NOV/DEC           | 0             | 0         | 0             | OCT/NOV/DEC           | 0                       | 0                       | 0                                                  |
| JAN/FEB/MAR           | 0             | 0         | 0             | JAN/FEB/MAR           | 0                       | 0                       | 0                                                  |
| APR/MAY/JUNE          | 0             | 0         | 0             | APR/MAY/JUNE          | 0                       | 0                       | 0                                                  |